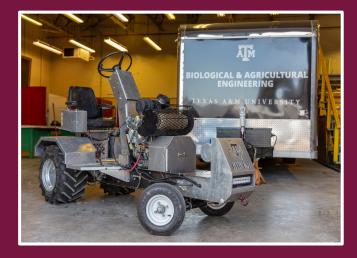

# **Aggie Pullers**

1/4 Scale Tractor Team

### **What We Do**

- Design a ¼ scale tractor each year for the ASABE International design competition in Peoria, Illinois.
- Design, manufacture, build, test, and compete with a tractor, starting with two tires and an engine.
- Present to industry professionals
- Meet for regular workdays in the BAEN Machine Shop Complex.